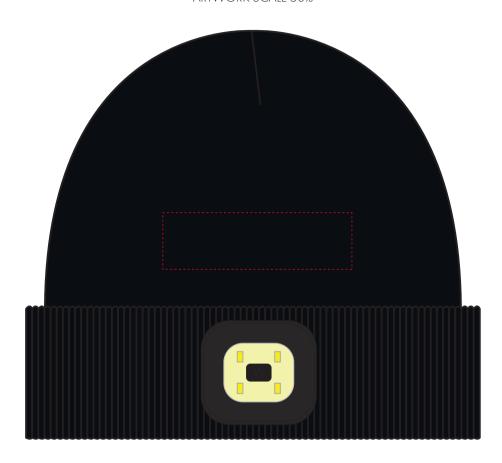

Your Ref: Quantity: Product Code: CF1019
Our Ref: Version: 1 Product Colour: Black

**PRINTING CONCERNS: PRINT MAY DISCOLOUR** 

## **Madeira Thread Colours**

- Colour 1
- Colour 1
- Colour 1
- Colour 1

ARTWORK SCALE 50%

The dashed line is to demonstrate print area and will not appear on your printed item

## ARTWORK SCALE 100% Max embroidery area 100mm x 30mm

PLEASE NOTE:

 All colours including print and product are for visual purposes only and should not be regarded as the actual colour of the product and print.